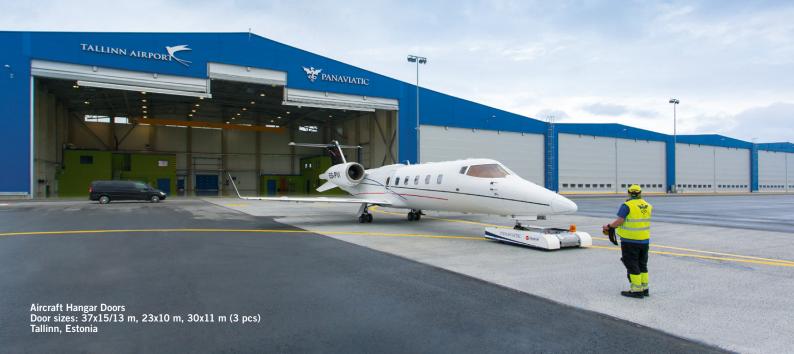

# Aircraft Hangar Doors

Champion Door with swing-up mullions is the excellent solution for very large door openings. This makes our hangar door most suitable for airplane and helicopter hangars.

Champion Door's hangar door technology meets the world's most stringent requirements for fabric fold-up doors in the US, NAVFAC UFGS-08 34 16.20.

Champion Doors are always designed to meet individual client's needs and satisfy all requirements. Unique door construction gives ability to stay sufficient in any kind of environments. The doors withstands extreme wind loads, works well in the arctic coldness or scorching hot deserts. Champion Door makes sure that its products can endure heavy-duty industrial wear with low maintenance costs.