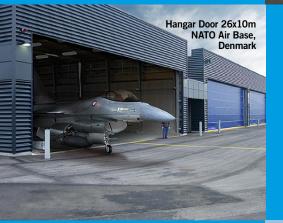

# Aircraft Hangar Doors

Champion Door with swing-up mullions is the excellent solution for very large door openings. This makes our hangar door most suitable for airplane and helicopter hangars.

Champion Door's hangar door technology meets the world's most stringent requirements for fabric fold-up doors in the US, NAVFAC UFGS-08 34 16.20.

Champion Doors are always designed to meet individual client's needs and satisfy all requirements. Unique door construction gives ability to stay sufficient in any kind of environments. The doors withstands extreme wind loads, works well in the arctic coldness or scorching hot deserts. Champion Door makes sure that its products can endure heavy-duty industrial wear with low maintenance costs.