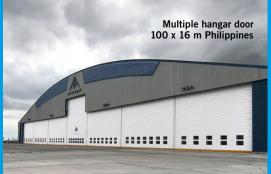

# Aircraft Hangar Doors

Champion Door with swing-up mullions is the excellent solution for very large door openings. This makes our hangar door most suitable for airplane and helicopter hangars.

Champion Door's hangar door technology meets the world's most stringent requirements for fabric fold-up doors in the US, NAVFAC UFGS-08 34 16.20.

Champion Doors are always designed to meet individual client's needs and satisfy all requirements. Unique door construction gives ability to stay sufficient in any kind of environments. The doors withstands extreme wind loads, works well in the arctic coldness or scorching hot deserts. Champion Door makes sure that its products can endure heavy-duty industrial wear with low maintenance costs.